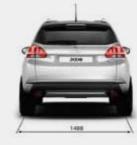

## **SPECIFICATIONS**

| ENGINE                      |                                                                                                  |
|-----------------------------|--------------------------------------------------------------------------------------------------|
| Type                        | Direct Petrol Injection,<br>4 Inline cylinders,<br>DOHC 16 Valve,<br>VVT (Variable Valve Timing) |
| Fuel Supply System          | Electronic multi point fuel injection system                                                     |
| Displacement (cc)           | 1,598                                                                                            |
| Max Horsepower (ps @ rpm)   | 122 @ 6000                                                                                       |
| Max Torque (Nm @ rpm)       | 160 @ 4250                                                                                       |
| TRANSMISSION                |                                                                                                  |
| Type                        | Auto adaptive gearbox with<br>Tiptronic and Sport mode                                           |
| BRAKING                     |                                                                                                  |
| Braking System Type (Front) | Ventilated discs                                                                                 |

| Braking System Type (Rear) | Solid discs                                    |
|----------------------------|------------------------------------------------|
| SUSPENSION                 |                                                |
| Suspension System (Front)  | MacPherson Struts,<br>Anti Roll Bar            |
| Suspension System (Rear)   | Trailing Arm with Deformable cross member axle |

Advanced Electric power assisted steering

| 195/60 R16         |
|--------------------|
| 360/1194 Flat Fold |
| 5.2                |
| 50                 |
|                    |
| 190                |
| 11.2               |
| 6.5                |
|                    |