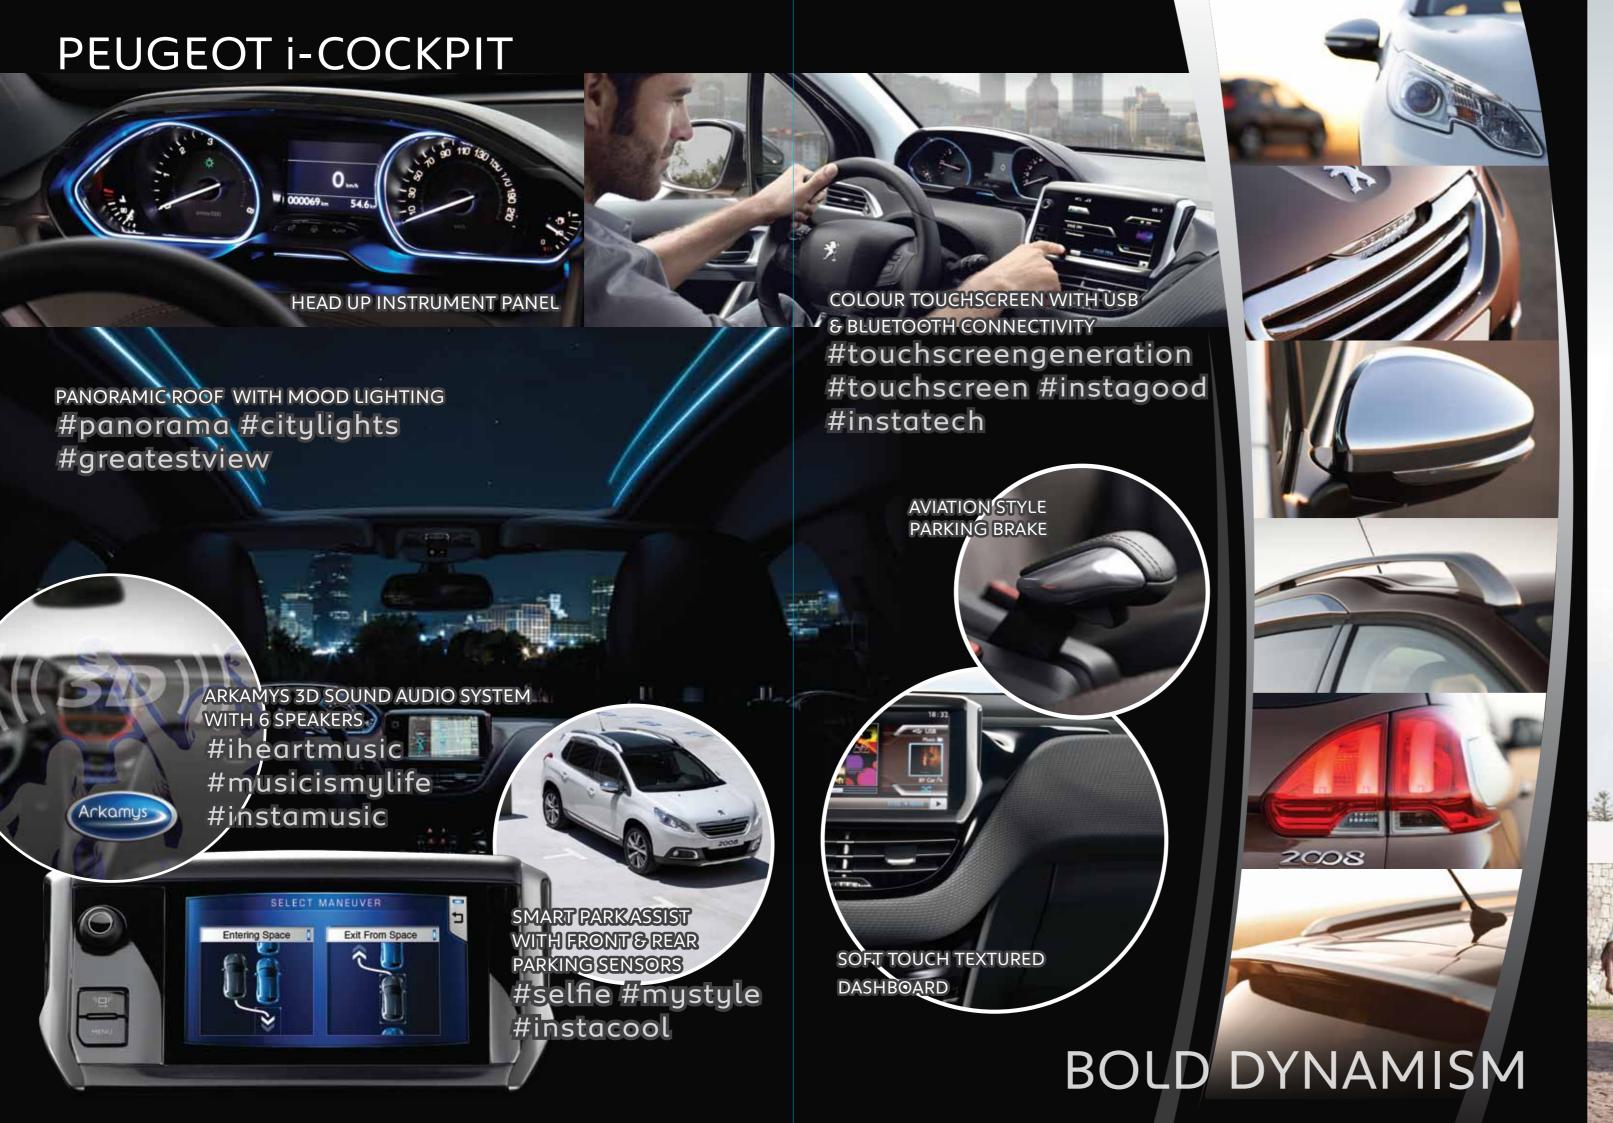

#### **Interior Features**

Panoramic Roof with Mood Lighting & Electric Sunblind Color Touchscreen with USB & Bluetooth connectivity

Arkamys 3D Sound Audio System with 6 Speakers

Digital dual zone auto air-conditioning

Head Up instrument panel with LCD Colour Display, Multi Stage Illumination and Blue Lighting Surround

Trip computer, trip distance recorder, service indicator, engine oil level, speedometer, door opening status and audio source

Leather Steering Wheel with Intuitive Controls

Semi Bucket Oxford Leather & Fabric Seats

Aviation Style Parking Brake

Advanced Electric Power Steering System

Driver and passenger seat height adjustment

Centre armrest with storage

Smart one touch 60/40 foldable rear seats

Passenger and driver sun visors with vanity mirror

Auto dimming rear view mirror

12V power socket for First & Second Row

PEUGEOT ASSISTANCE PEUGEOT PRIVILEGE PEUGEOT LOUNGE