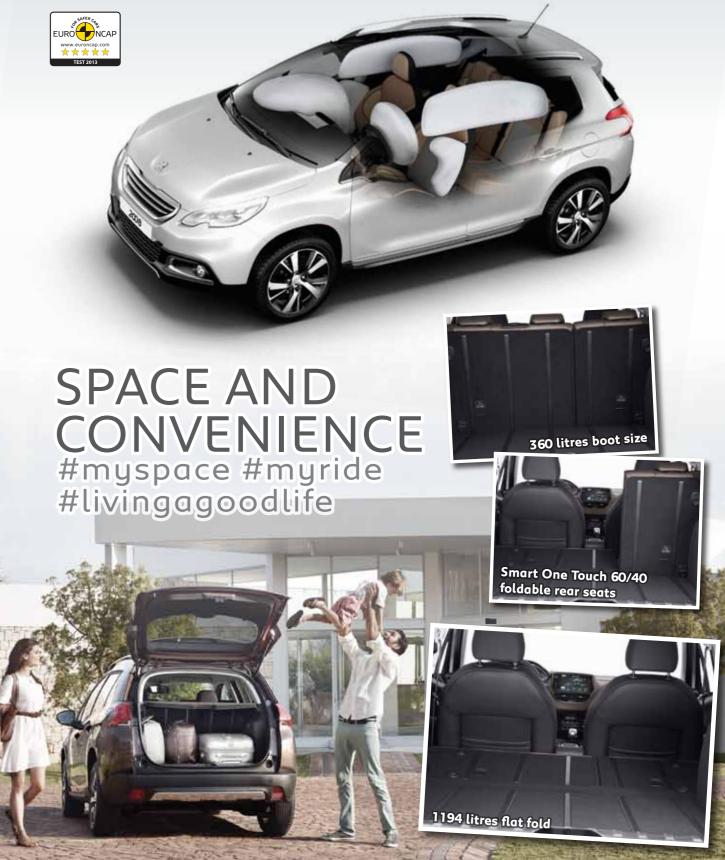

Advanced Electric power assisted steering

| 195/60 R16         |
|--------------------|
| 360/1194 Flat Fold |
| 5.2                |
| 50                 |
|                    |
| 190                |
| 11.2               |
| 6.5                |
|                    |

Smart one touch 60/40 foldable rear seats

Passenger and driver sun visors with vanity mirror

Auto dimming rear view mirror

12V power socket for First & Second Row

PEUGEOT ASSISTANCE PEUGEOT PRIVILEGE PEUGEOT LOUNGE