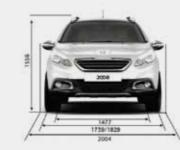

## **SPECIFICATIONS**

| ENGINE                      |                                                                                                  |
|-----------------------------|--------------------------------------------------------------------------------------------------|
| Type                        | Direct Petrol Injection,<br>4 Inline cylinders,<br>DOHC 16 Valve,<br>VVT (Variable Valve Timing) |
| Fuel Supply System          | Electronic multi point fuel injection system                                                     |
| Displacement (cc)           | 1,598                                                                                            |
| Max Horsepower (ps @ rpm)   | 122 @ 6000                                                                                       |
| Max Torque (Nm @ rpm)       | 160 @ 4250                                                                                       |
| TRANSMISSION                |                                                                                                  |
| Type                        | Auto adaptive gearbox with<br>Tiptronic and Sport mode                                           |
| BRAKING                     |                                                                                                  |
| Braking System Type (Front) | Ventilated discs                                                                                 |

| Braking System Type (Rear) | Solid discs                                    |
|----------------------------|------------------------------------------------|
| SUSPENSION                 |                                                |
| Suspension System (Front)  | MacPherson Struts,<br>Anti Roll Bar            |
| Suspension System (Rear)   | Trailing Arm with Deformable cross member axle |

Advanced Electric power assisted steering

| 195/60 R16         |
|--------------------|
| 360/1194 Flat Fold |
| 5.2                |
| 50                 |
|                    |
| 190                |
| 11.2               |
| 6.5                |
|                    |